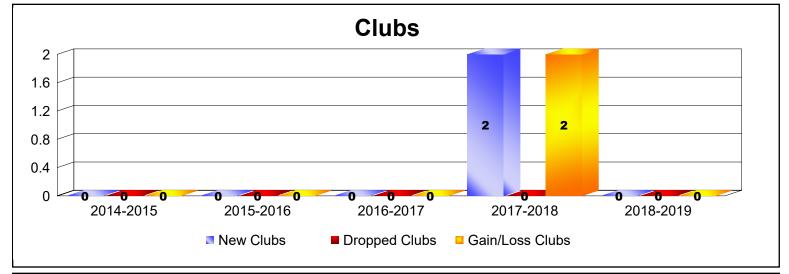

District 111RS As of June 2019 Cumulative

| Year      | New<br>Clubs | Dropped<br>Clubs | Gain/<br>Loss<br>Clubs | New<br>Members | Charter<br>Members | Reinstate<br>Members | Transfer<br>Members | Total<br>Member<br>Added | Total<br>Members<br>Dropped | Gain/<br>Loss<br>Members |
|-----------|--------------|------------------|------------------------|----------------|--------------------|----------------------|---------------------|--------------------------|-----------------------------|--------------------------|
| 2014-2015 | 0            | 0                | 0                      | 119            | 0                  | 3                    | 7                   | 129                      | -94                         | 35                       |
| 2015-2016 | 0            | 0                | 0                      | 107            | 0                  | 1                    | 9                   | 117                      | -124                        | -7                       |
| 2016-2017 | 0            | 0                | 0                      | 88             | 0                  | 3                    | 8                   | 99                       | -108                        | -9                       |
| 2017-2018 | 2            | 0                | 2                      | 97             | 46                 | 5                    | 9                   | 157                      | -126                        | 31                       |
| 2018-2019 | 0            | 0                | 0                      | 88             | 0                  | 0                    | 11                  | 99                       | -132                        | -33                      |
| Average   | 0            | 0                | 0                      | 100            | 9                  | 2                    | 9                   | 120                      | -117                        | 3                        |