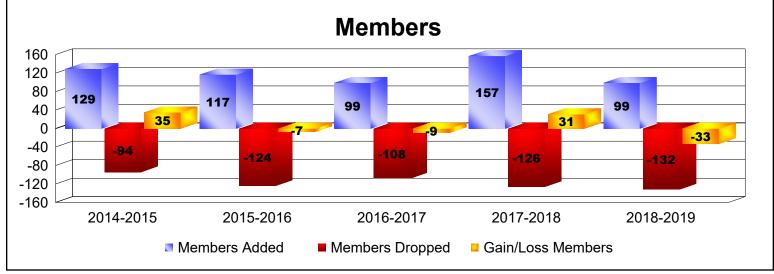

District 111RS As of June 2019 Cumulative

| Year      | New<br>Clubs | Dropped<br>Clubs | Gain/<br>Loss<br>Clubs | New<br>Members | Charter<br>Members | Reinstate<br>Members | Transfer<br>Members | Total<br>Member<br>Added | Total<br>Members<br>Dropped | Gain/<br>Loss<br>Members |
|-----------|--------------|------------------|------------------------|----------------|--------------------|----------------------|---------------------|--------------------------|-----------------------------|--------------------------|
| 2014-2015 | 0            | 0                | 0                      | 119            | 0                  | 3                    | 7                   | 129                      | -94                         | 35                       |
| 2015-2016 | 0            | 0                | 0                      | 107            | 0                  | 1                    | 9                   | 117                      | -124                        | -7                       |
| 2016-2017 | 0            | 0                | 0                      | 88             | 0                  | 3                    | 8                   | 99                       | -108                        | -9                       |
| 2017-2018 | 2            | 0                | 2                      | 97             | 46                 | 5                    | 9                   | 157                      | -126                        | 31                       |
| 2018-2019 | 0            | 0                | 0                      | 88             | 0                  | 0                    | 11                  | 99                       | -132                        | -33                      |
| Average   | 0            | 0                | 0                      | 100            | 9                  | 2                    | 9                   | 120                      | -117                        | 3                        |